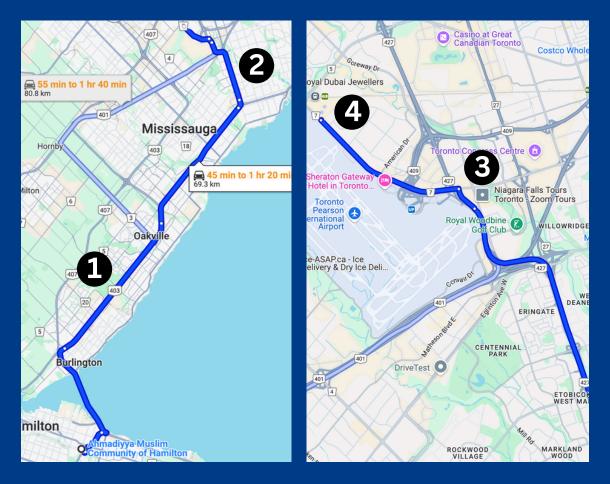

### HAMILTON APPROX. 45-80 MINS

LEAVE BY 11AM LEAVE BY 9AM LEAVE BY 9AM FRIDAY SATURDAY JULY 11, 2025 JULY 12, 2025 JULY 13, 2025

- 1. Take QEW/Queen Elizabeth Wy/ON-403 E
- 2. Take the ON-427 N
- 3. Follow Airport Rd/Peel Regional Rd 7
- 4. Turn right into International Center

# **MILTON APPROX. 30-50 MINS**

LEAVE BY 11AM LEAVE BY 9AM FRIDAY SATURDAY SUNDAY JULY 11, 2025

**LEAVE BY 9AM** JULY 12, 2025 JULY 13, 2025

- 1. Get on ON-401 E
- 2. Take the Ontario 410 N
- 3. Take exit 3 for Regional Road 5/Derry Road
- 4. Turn right onto Airport Rd
- 5. Turn left into International Center