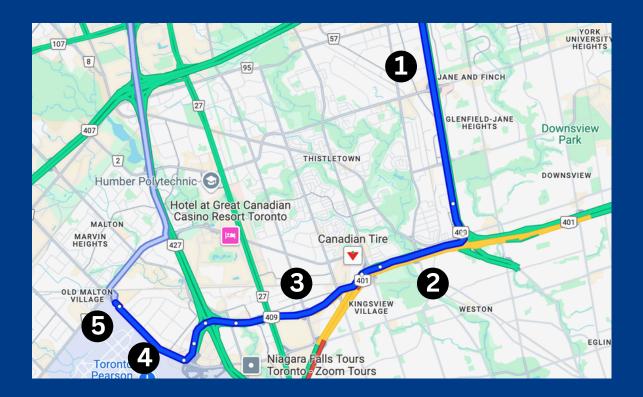

### HAMILTON APPROX. 45-80 MINS

LEAVE BY 11AM LEAVE BY 9AM LEAVE BY 9AM FRIDAY SATURDAY JULY 11, 2025 JULY 12, 2025 JULY 13, 2025

- 1. Take QEW/Queen Elizabeth Wy/ON-403 E
- 2. Take the ON-427 N
- 3. Follow Airport Rd/Peel Regional Rd 7
- 4. Turn right into International Center