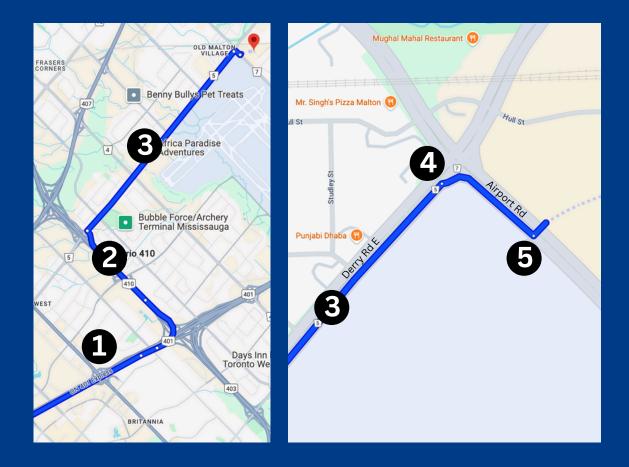

## BRAMPTON WEST APPROX. 30-70 MINS

LEAVE BY 11AM LEAVE BY 9AM LEAVE BY 9AM FRIDAY SATURDAY JULY 11, 2025 JULY 12, 2025 JULY 13, 2025

- 1. Take ON-410 S
- 2. Take exit O3 for Regional Road 5/Derry Road
- 3. Turn right onto Airport Rd
- 4. Turn left into International Center