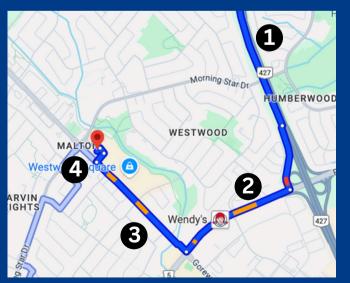

# **TORONTO WEST APPROX. 15-45 MINS**

LEAVE BY 11:30AM LEAVE BY 9:30AM JULY 11, 2025

FRIDAY SATURDAY SUNDAY JULY 12, 2025

# **SCAN HERE**

(Just before Petro Canada)

Westwood Mall

7333 Goreway Dr, Mississauga, **ON L4T 2T8** 

LEAVE BY 9:30AM

JULY 13, 2025

### **MISSISSAUGA APPROX. 15-45 MINS**

LEAVE BY 11:30AM LEAVE BY 9:30AM FRIDAY SATURDAY SUNDAY JULY 11, 2025 JULY 12, 2025

### 3545

Morning Star Dr, Mississauga, **ON L4T 1Y3** 

LEAVE BY 9:30AM

JULY 13, 2025

GO STRAIGHY