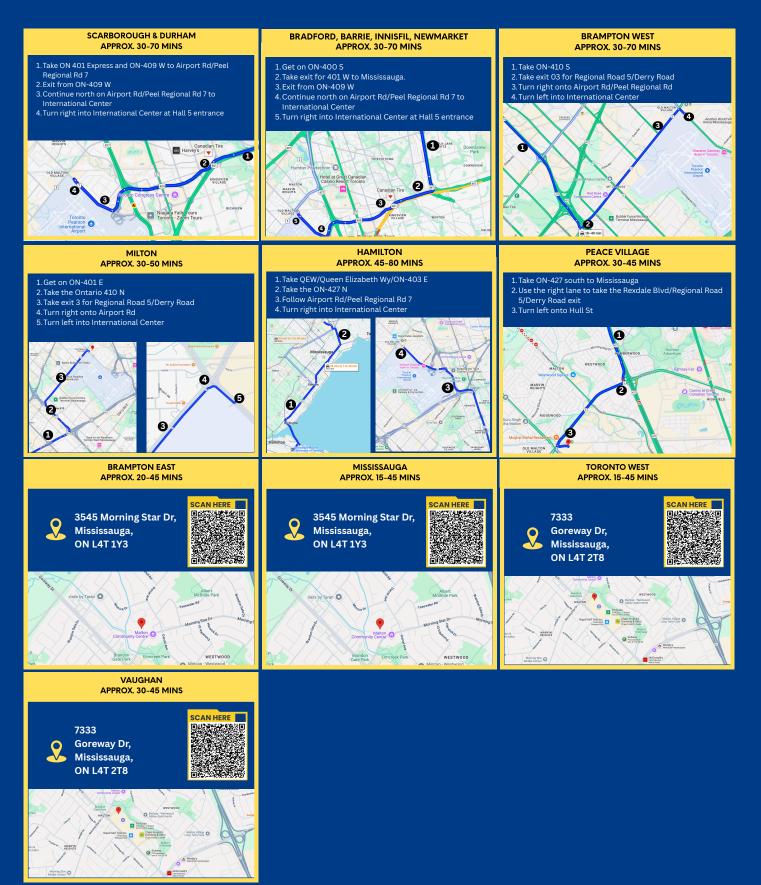

# SCARBOROUGH & DURHAM APPROX. 45-70 MINS

LEAVE BY 11AM LEAVE BY 9AM LEAVE BY 9AM FRIDAY SATURDAY JULY 11, 2025 JULY 12, 2025 JULY 13, 2025

- 1. Take ON 401 Express and ON-409 W to Airport Rd/Peel Regional Rd 7 in Mississauga.
- 2. Exit from ON-409 W
- 3. Continue north on Airport Rd/Peel Regional Rd 7 to International Center
- 4. Turn right into International Center at Hall 5 entrance

**BRADFORD, BARRIE, INNISFIL, NEWMARKET APPROX. 30-70 MINS** 

LEAVE BY 11AM JULY 11, 2025

**LEAVE BY 9AM** 

- 1.Get on ON-400 S
- 2. Take the exit toward ON-401 W
- 3. Take the ON-409 exit
- 4. Continue north on Airport Rd/Peel Regional Rd 7 to International Center
- 5. Turn right into International Center at Hall 5 entrance

## BRAMPTON WEST APPROX. 30-70 MINS

LEAVE BY 11AM LEAVE BY 9AM LEAVE BY 9AM FRIDAY SATURDAY JULY 11, 2025 JULY 12, 2025 JULY 13, 2025

- 1. Take ON-410 S
- 2. Take exit O3 for Regional Road 5/Derry Road
- 3. Turn right onto Airport Rd
- 4. Turn left into International Center

### **BRAMPTON EAST APPROX. 20-45 MINS**

LEAVE BY 11AM JULY 11, 2025

LEAVE BY 9AM JULY 13, 2025

GO STRAIGHY

3545 Morning Star Dr, Mississauga, ON L4T 1Y3

# PEACE VILLAGE APPROX. 30-45 MINS

LEAVE BY 11AM LEAVE BY 9AM LEAVE BY 9AM FRIDAY SATURDAY JULY 11, 2025 JULY 12, 2025 JULY 13, 2025

 Take ON-427 south to Mississauga
Use the right lane to take the Rexdale Blvd/Regional Road 5/Derry Road exit
Turn left onto Hull St

### VAUGHAN APPROX. 30-45 MINS

LEAVE BY 11AMLEAVE BY 9AMLEAVE BY 9AMFRIDAYSATURDAYSUNDAYJULY 11, 2025JULY 12, 2025JULY 13, 2025

- 1. Take ON-427 south to Mississauga
- 2. Use the right lane to take the Regional Road 5/Derry Road exit
- 3. Turn right onto Goreway Dr
- 4. Turn right into the plaza at Dollarama sign (please follow Khuddam on duty)

# 7333 Goreway Dr, Mississauga, ON L4T 2T8

GO STRAIGHY

# **TORONTO WEST APPROX. 15-45 MINS**

LEAVE BY 11:30AM LEAVE BY 9:30AM JULY 11, 2025

FRIDAY SATURDAY SUNDAY JULY 12, 2025

# **SCAN HERE**

(Just before Petro Canada)

Westwood Mall

7333 Goreway Dr, Mississauga, **ON L4T 2T8** 

LEAVE BY 9:30AM

JULY 13, 2025

### **MISSISSAUGA APPROX. 15-45 MINS**

LEAVE BY 11:30AM LEAVE BY 9:30AM FRIDAY SATURDAY SUNDAY JULY 11, 2025 JULY 12, 2025

### 3545

Morning Star Dr, Mississauga, **ON L4T 1Y3** 

LEAVE BY 9:30AM

JULY 13, 2025

GO STRAIGHY

### HAMILTON APPROX. 45-80 MINS

LEAVE BY 11AM LEAVE BY 9AM LEAVE BY 9AM FRIDAY SATURDAY JULY 11, 2025 JULY 12, 2025 JULY 13, 2025

- 1. Take QEW/Queen Elizabeth Wy/ON-403 E
- 2. Take the ON-427 N
- 3. Follow Airport Rd/Peel Regional Rd 7
- 4. Turn right into International Center

# **MILTON APPROX. 30-50 MINS**

LEAVE BY 11AM LEAVE BY 9AM FRIDAY SATURDAY SUNDAY JULY 11, 2025

**LEAVE BY 9AM** JULY 12, 2025 JULY 13, 2025

- 1. Get on ON-401 E
- 2. Take the Ontario 410 N
- 3. Take exit 3 for Regional Road 5/Derry Road
- 4. Turn right onto Airport Rd
- 5. Turn left into International Center