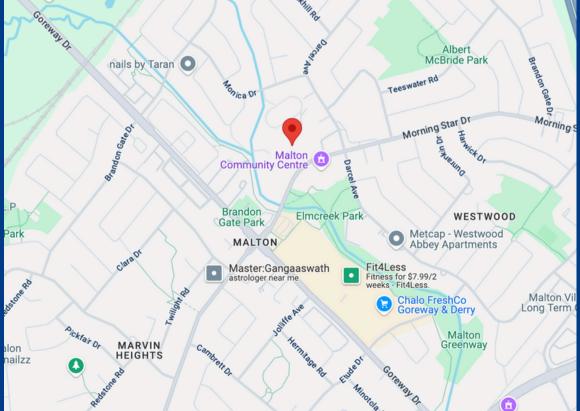

# 7333 Goreway Dr, Mississauga, ON L4T 2T8

GO STRAIGHY

# **SCAN HERE**

(Just before Petro Canada)

Westwood Mall

7333 Goreway Dr, Mississauga, **ON L4T 2T8** 

LEAVE BY 9:30AM

JULY 13, 2025