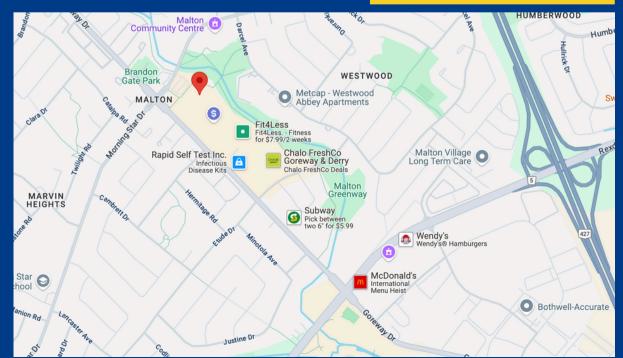

# **TORONTO WEST APPROX. 15-45 MINS**

LEAVE BY 11:30AM LEAVE BY 9:30AM JULY 11, 2025

FRIDAY SATURDAY SUNDAY JULY 12, 2025

# **SCAN HERE**

(Just before Petro Canada)

Westwood Mall

7333 Goreway Dr, Mississauga, **ON L4T 2T8** 

LEAVE BY 9:30AM

JULY 13, 2025