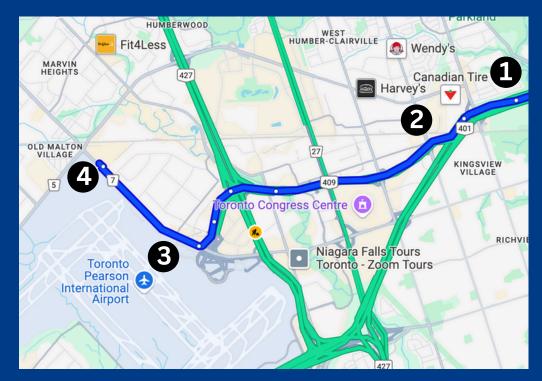

# SCARBOROUGH & DURHAM APPROX. 45-70 MINS

LEAVE BY 11AM LEAVE BY 9AM LEAVE BY 9AM FRIDAY SATURDAY JULY 11, 2025 JULY 12, 2025 JULY 13, 2025

- 1. Take ON 401 Express and ON-409 W to Airport Rd/Peel Regional Rd 7 in Mississauga.
- 2. Exit from ON-409 W
- 3. Continue north on Airport Rd/Peel Regional Rd 7 to International Center
- 4. Turn right into International Center at Hall 5 entrance