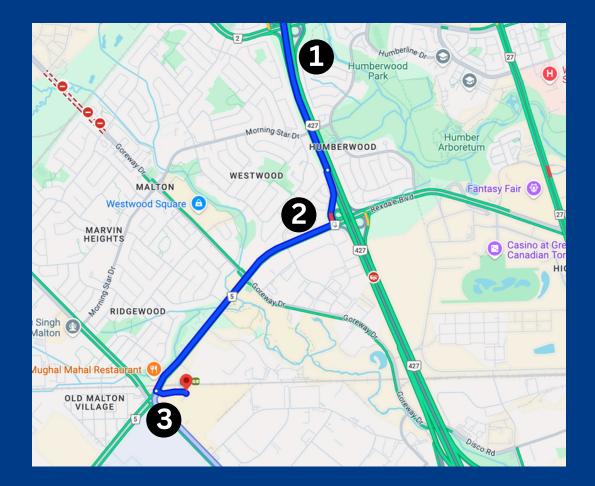

# **TORONTO WEST APPROX. 15-45 MINS**

LEAVE BY 11:30AM LEAVE BY 9:30AM JULY 11, 2025

FRIDAY SATURDAY SUNDAY JULY 12, 2025

# **SCAN HERE**

(Just before Petro Canada)

Westwood Mall

7333 Goreway Dr, Mississauga, **ON L4T 2T8** 

LEAVE BY 9:30AM

JULY 13, 2025

### **MISSISSAUGA APPROX. 15-45 MINS**

LEAVE BY 11:30AM LEAVE BY 9:30AM FRIDAY SATURDAY SUNDAY JULY 11, 2025 JULY 12, 2025

### 3545

Morning Star Dr, Mississauga, **ON L4T 1Y3** 

LEAVE BY 9:30AM

JULY 13, 2025

GO STRAIGHY