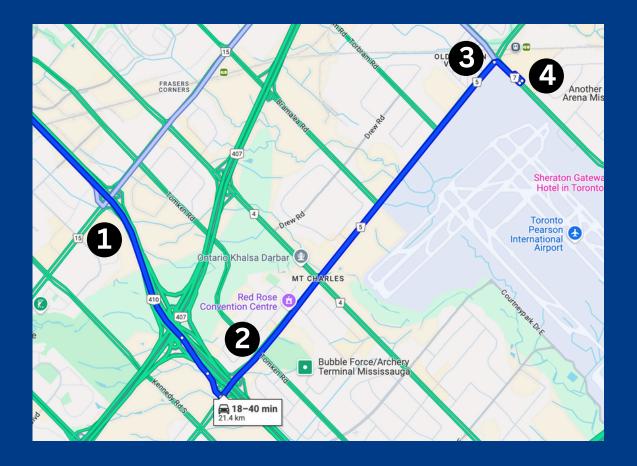

## BRAMPTON WEST APPROX. 30-70 MINS

LEAVE BY 11AM LEAVE BY 9AM LEAVE BY 9AM FRIDAY SATURDAY JULY 11, 2025 JULY 12, 2025 JULY 13, 2025

- 1. Take ON-410 S
- 2. Take exit O3 for Regional Road 5/Derry Road
- 3. Turn right onto Airport Rd
- 4. Turn left into International Center

# **MILTON APPROX. 30-50 MINS**

LEAVE BY 11AM LEAVE BY 9AM FRIDAY SATURDAY SUNDAY JULY 11, 2025

**LEAVE BY 9AM** JULY 12, 2025 JULY 13, 2025

- 1. Get on ON-401 E
- 2. Take the Ontario 410 N
- 3. Take exit 3 for Regional Road 5/Derry Road
- 4. Turn right onto Airport Rd
- 5. Turn left into International Center